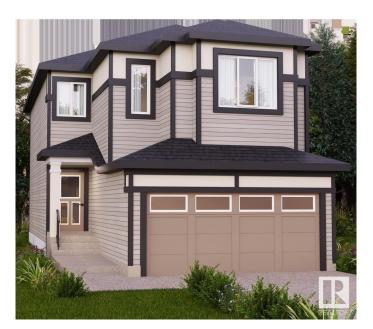

# \$549,900 - 1937 209a Street, Edmonton

MLS® #E4427359

# \$549.900

3 Bedroom, 2.50 Bathroom, 1,839 sqft Single Family on 0.00 Acres

Stillwater, Edmonton, AB

Nestled in the picturesque Riverview area of West Edmonton, Verge at Stillwater is a community that seamlessly blends natural features like wetlands, parks, and trails with convenient amenities such as schools, recreation facilities, and shopping. This single-family home, The 'Otis-Z-22' is built with your growing family in mind. It features 3 bedrooms, 2.5 bathrooms and an expansive walk-in closet in the primary bedroom. Enjoy extra living space on the main floor with the laundry room on the second floor. The 9' ceilings on the main floor, (w/ an 18' open to below concept in the living room), and quartz countertops throughout blends style and functionality for your family to build endless memories. \*\*PLEASE NOTE\*\* PICTURES ARE OF SIMILAR HOME: ACTUAL HOME. PLANS, FIXTURES, AND FINISHES MAY VARY AND ARE SUBJECT TO AVAILABILITY/CHANGES WITHOUT NOTICE.

Style 2 Storey
Status Active

# **Exterior**

Exterior Wood, Vinyl

Exterior Features Not Fenced, Not Landscaped, See Remarks

Roof Asphalt Shingles

Construction Wood, Vinyl

Foundation Concrete Perimeter