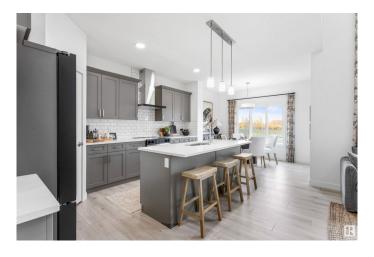

# \$549.900

3 Bedroom, 2.50 Bathroom, 1,839 sqft Single Family on 0.00 Acres

Stillwater, Edmonton, AB

Nestled in the picturesque Riverview area of West Edmonton, Verge at Stillwater is a community that seamlessly blends natural features like wetlands, parks, and trails with convenient amenities such as schools, recreation facilities, and shopping. This single-family home, The 'Otis-Z-22' is built with your growing family in mind. It features 3 bedrooms, 2.5 bathrooms and an expansive walk-in closet in the primary bedroom. Enjoy extra living space on the main floor with the laundry room on the second floor. The 9' ceilings on the main floor, (w/ an 18' open to below concept in the living room), and quartz countertops throughout blends style and functionality for your family to build endless memories. \*\*PLEASE NOTE\*\* PICTURES ARE OF SIMILAR HOME: ACTUAL HOME. PLANS, FIXTURES, AND FINISHES MAY VARY AND ARE SUBJECT TO AVAILABILITY/CHANGES WITHOUT NOTICE.

## Interior

Interior Features ensuite bathroom

Appliances See Remarks

Heating Forced Air-1, Natural Gas

Stories 2

Has Basement Yes

Basement Full, Unfinished