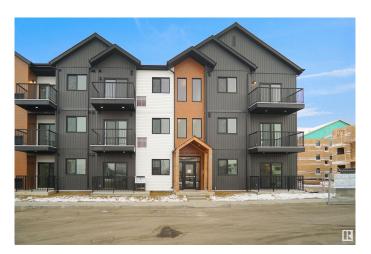

#### \$184,998

1 Bedroom, 1.00 Bathroom, 565 sqft Condo / Townhouse on 0.00 Acres

Secord, Edmonton, AB

Welcome to Nordic Village in Secord, where we master the art of Scandinavian design. This urban flat is StreetSide Developments "Lykke" model which has modern Nordic farmhouse architecture and energy efficient construction, our maintenance free townhomes & urban flats offer the amenities you need â€" without the big price tag. Here's what you can expect to find in this exciting new West Edmonton community. Modern finishes including quartz counters & vinyl plank flooring. Ample visitor parking, close to all amenities and much more. This unit includes a packaged terminal air conditioner and stainless steel appliances. This home is now move in ready!

#### **Exterior**

Exterior Wood, Vinyl

Exterior Features Airport Nearby, Golf Nearby, Landscaped, Park/Reserve, Playground

Nearby, Public Swimming Pool, Public Transportation, Schools,

Shopping Nearby, See Remarks

Roof Asphalt Shingles

Construction Wood, Vinyl

Foundation Concrete Perimeter