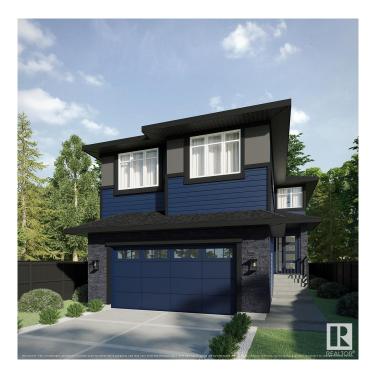

#### \$749,000

4 Bedroom, 3.00 Bathroom, 2,034 sqft Single Family on 0.00 Acres

Starling, Edmonton, AB

Welcome to the "GENESIS II "Detached Single family house built by the custom builder Happy Planet Homes located in the vibrant community of STARLING SOUTH. SITTING ON A 28 POCKET LOT, This custom-built 2 Storey home features PLATINUM FINISHES & 4 BEDROOMS and 3 FULL WASHROOMS. Upon entrance you will find a MAIN FLOOR BEDROOM, FULL BATH ON THE MAIN FLOOR, Huge OPEN TO BELOW living room, FIREPLACE FEATURE WALL and a DINING NOOK. Custom-designed Kitchen with BUILT-IN APPLIANCES. Upstairs you'll find a HUGE BONUS ROOM across the living room which opens up the entire space. The MASTER BEDROOM showcases a lavish ensuite comprising a stand-up shower, soaker tub and a huge walk-in closet. Other 2 secondary bedrooms with a common bathroom and laundry room finishes the Upper Floor. \*\*PLEASENOTE\*\* Pictures from different layout, similar spec.