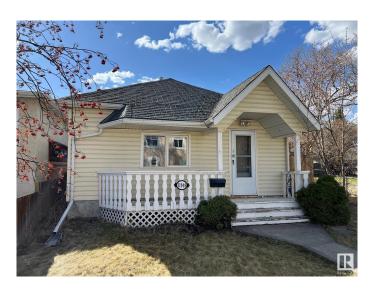

### \$219,900

3 Bedroom, 1.00 Bathroom, 828 sqft Single Family on 0.00 Acres

Montrose (Edmonton), Edmonton, AB

Discover this cozy two bedroom bungalow with a large double detached garage. This home has curb appeal with a partially covered front deck. The entrance opens to a living room with new vinyl plank flooring and fresh, neutral paint throughout. The modern kitchen has espresso coloured cabinetry. The two bedrooms have brand new carpet. The renovated four-piece bathroom also has the stacked washer dryer. The layout is complete with a small den which could be an office or perfect for additional storage. This home has a newer furnace, new flooring, new paint and so much more. Close to Montrose School and next to Montrose Park. This is a cozy place to call home!