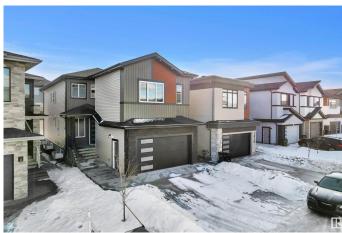

# \$869,000 - 1815 17 Avenue, Edmonton

MLS® #E4425679

# \$869,000

5 Bedroom, 4.00 Bathroom, 2,800 sqft Single Family on 0.00 Acres

Laurel, Edmonton, AB

Welcome to this stunning luxury home in the highly desirable community of Laurel! Thoughtfully designed with premium upgrades, this home features an open-to-above entry and two spacious living roomsâ€"perfect for family gatherings. The main floor boasts a spice kitchen, a full bedroom, and a full bathroom for added convenience. The extended kitchen includes an additional sink, and a large mudroom offers direct access from the garage. Upstairs, you'II find 4 well-appointed bedrooms, including a lavish master suite, a mini-master, and two additional bedrooms connected by a Jack and Jill bathroom. This home is designed for comfort, elegance, and functionalityâ€"ideal for a growing family!

## **Exterior**

Exterior Wood, Stone, Vinyl

Exterior Features Airport Nearby, Playground Nearby, Public Transportation, Schools,

**Shopping Nearby** 

Roof Asphalt Shingles

Construction Wood, Stone, Vinyl

Foundation Concrete Perimeter