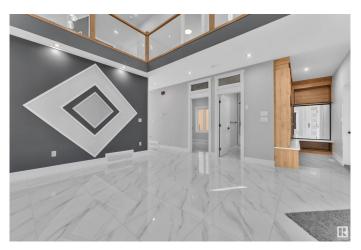

# \$869,000

5 Bedroom, 4.00 Bathroom, 2,800 sqft Single Family on 0.00 Acres

Laurel, Edmonton, AB

Welcome to this stunning luxury home in the highly desirable community of Laurel! Thoughtfully designed with premium upgrades, this home features an open-to-above entry and two spacious living roomsâ€"perfect for family gatherings. The main floor boasts a spice kitchen, a full bedroom, and a full bathroom for added convenience. The extended kitchen includes an additional sink, and a large mudroom offers direct access from the garage. Upstairs, you'II find 4 well-appointed bedrooms, including a lavish master suite, a mini-master, and two additional bedrooms connected by a Jack and Jill bathroom. This home is designed for comfort, elegance, and functionalityâ€"ideal for a growing family!

## Interior

Interior Features ensuite bathroom

Appliances See Remarks

Heating Forced Air-1, Natural Gas

Stories 2

Has Basement Yes

Basement Full, Unfinished