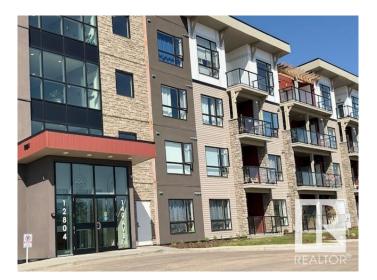

# \$295,900 - 202 12804 140 Avenue, Edmonton

MLS® #E4425023

## \$295,900

2 Bedroom, 2.00 Bathroom, 1,095 sqft Condo / Townhouse on 0.00 Acres

Pembina, Edmonton, AB

"Excellent Value" This Large Corner Unit in Aloft Skyview Features Bright Open Floorplan with Oversized Windows. Great Kitchen with Upgraded Counters, Stainless Appliances and Large Pantry. Spacious Living Room with Garden Door Access to Balcony with North Facing Courtyard View. 2 BEDROOMS, 2 BATHROOMS plus DEN. Other Features Include In Suite Laundry, Titled UNDERGROUND Parking Stall. Amazing Views from the Roof Top Patio. Fantastic Location Close to All Amenities!

# **Community Information**

Address 202 12804 140 Avenue

Area Edmonton
Subdivision Pembina
City Edmonton
County ALBERTA

Province AB

Postal Code T6V 0M3

### **Exterior**

Exterior Wood, Brick, Vinyl

Exterior Features Corner Lot, Landscaped, No Back Lane, Playground Nearby, Public

Transportation, Schools, Shopping Nearby, See Remarks

Roof EPDM Membrane
Construction Wood, Brick, Vinyl
Foundation Concrete Perimeter