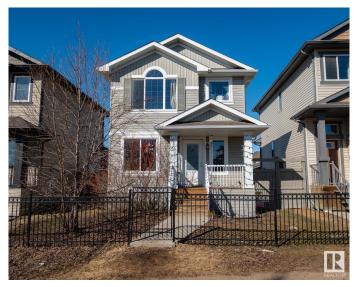

## \$415,000

4 Bedroom, 3.50 Bathroom, 1,188 sqft Single Family on 0.00 Acres

Suntree (Leduc), Leduc, AB

Investors! This beautiful home has separate basement entrance and long term tenants already in place. This house has hardwood floors, 4 Stainless steel kitchen appliances, an office/den and 2 piece bathroom on main floor. Excellent kitchen with island. Small deck with aluminum railing off patio door. 3 bedrooms upstairs and the finished basement has its own separate access, allowing for potential of a secondary suite! There is abundant natural light with modern light fixtures throughout. The master bedroom pours in light with beautiful large windows and has full ensuite and walk-in closet. This home is in a very desirable family location with sense of community in the area and easy distance to shopping, airport, & schools. 400 Sq ft Parking pad, backyard is fenced on two sides.

## **Community Information**

Address #20 Spruce Boulevard

Area Leduc

Subdivision Suntree (Leduc)

City Leduc

County ALBERTA

Province AB

Postal Code T9E 0W4