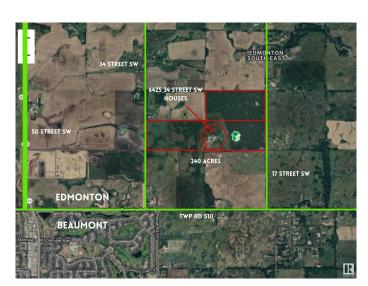

# \$10,000,000

0 Bedroom, 0.00 Bathroom, Single Family on 240.00 Acres

Edmonton South East, Edmonton, AB

Unparalleled Development Opportunity in SE Edmonton Prime 240-acre Parcel in the SE! This property comprises 3 separate 80-acre titled properties, totalling approx 240 acres. The land stretches from 34 St East to 17 St, providing a vast canvas for investment. Enjoy the convenience of being mins away from a range of shopping centres & amenities, with easy access to 41 Ave, 50 St SW and Ellerslie Rd. The location grants effortless access to both Edmonton's South and the neighbouring town of Beaumont. Anthony Henday Dr just a short 5-minute drive away, easy access to the QEII, International Airport, HWY 14, and HWY 21. Property includes a 3000 sqft modern house (2020-built) with attached garage, a 1467 sqft. renovated bungalow with detached garage, 1 original barn (1900-built), 1 heated shop (40'x80'), 1 Quonset (50'x100), 2 barns (100'x40' & 70â€<sup>™</sup>x25â€<sup>™</sup>), and multiple outbuildings. Discover the untapped potential of this stunning pieces of land, perfectly situated in SE Edmonton for residential development.