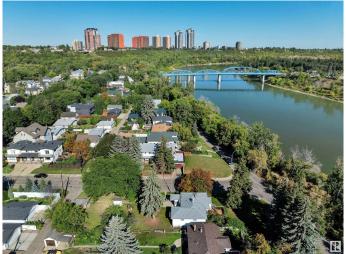

### \$798,888

2 Bedroom, 1.00 Bathroom, 1,081 sqft Single Family on 0.00 Acres

Riverdale, Edmonton, AB

HUGE CORNER LOT NEXT TO THE RIVER! UNBEATABLE LOCATION! IDEAL FOR FUTURE DEVELOPMENT! Searching for the ideal lot close to downtown in desirable Riverdale? This 10,354 sq ft lot (approx 50' x 205') with an existing bungalow in place is the perfect location for multifamily development or build your dream home! Located only steps to river valley trails & downtown, this is a rare opportunity for investors seeking a one of a kind property. The property has newer shingles, furnace, HWT; liveable until you decide on your infill aspirations. Quiet & serene, yet close to the action. Don't miss it!