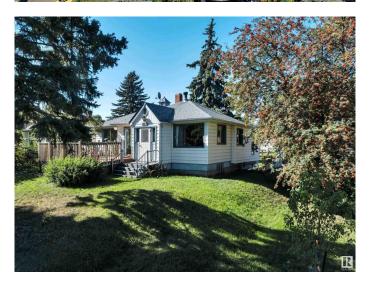

### \$798,888

2 Bedroom, 1.00 Bathroom, 1,081 sqft Single Family on 0.00 Acres

Riverdale, Edmonton, AB

HUGE CORNER LOT NEXT TO THE RIVER! UNBEATABLE LOCATION! IDEAL FOR FUTURE DEVELOPMENT! Searching for the ideal lot close to downtown in desirable Riverdale? This 10,354 sq ft lot (approx 50' x 205') with an existing bungalow in place is the perfect location for multifamily development or build your dream home! Located only steps to river valley trails & downtown, this is a rare opportunity for investors seeking a one of a kind property. The property has newer shingles, furnace, HWT; liveable until you decide on your infill aspirations. Quiet & serene, yet close to the action. Don't miss it!

Built in 1946

MLS® # E4423198 Price \$798,888

Bedrooms 2 Bathrooms 1.00

Full Baths 1

Square Footage 1,081 Acres 0.00 Year Built 1946

Type Single Family

Sub-Type Detached Single Family

Style Bungalow