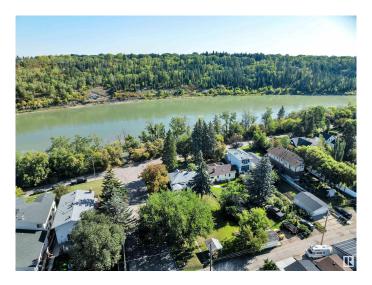

### \$798,888

2 Bedroom, 1.00 Bathroom, 1,081 sqft Single Family on 0.00 Acres

Riverdale, Edmonton, AB

HUGE CORNER LOT NEXT TO THE RIVER! UNBEATABLE LOCATION! IDEAL FOR FUTURE DEVELOPMENT! Searching for the ideal lot close to downtown in desirable Riverdale? This 10,354 sq ft lot (approx 50' x 205') with an existing bungalow in place is the perfect location for multifamily development or build your dream home! Located only steps to river valley trails & downtown, this is a rare opportunity for investors seeking a one of a kind property. The property has newer shingles, furnace, HWT; liveable until you decide on your infill aspirations. Quiet & serene, yet close to the action. Don't miss it!