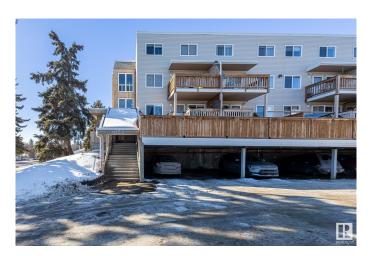

## \$179,000

2 Bedroom, 1.50 Bathroom, 1,022 sqft Condo / Townhouse on 0.00 Acres

Lacombe Park, St. Albert, AB

Well Kept and UPGRADED! Newer Floors, paint, and stainless steel appliances (2022)! Don't miss this large, spacious TOP FLOOR 2 bed 1.5 bath townhome style apartment, with reasonable condo fees including both HEAT & WATER! Other perks include a spacious laundry room with cabinet space, a large storage closet, and vinyl windows! The building upgrades include a a sprinkler system, and renovated common area! Located close to the plentiful amenities of central St Albert, walking distance to Langley Park, Mission Park or St Albert's River Valley! This is a MUST SEE!