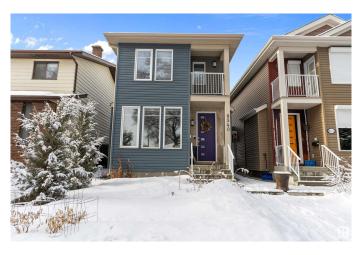

## \$725,000

4 Bedroom, 3.50 Bathroom, 1,729 sqft Single Family on 0.00 Acres

Bonnie Doon, Edmonton, AB

This charming 1,728 sq ft, 2-story home in Boonie Doon offers a spacious layout with three bedrooms, including a master suite with en-suite, and a bright, open main floor with living, dining, and kitchen areas. The legal basement suite provides a private, self-contained one-bedroom living space with its own entrance, full kitchen, and bathroomâ€"perfect for rental income or extended family. Set in a quiet, family-friendly neighbourhood, the property features a beautiful garden in the front yard and well-maintained landscaping, all within easy reach of parks, schools, and local amenities.

Built in 2016

# **Community Information**

Address 8540 89st
Area Edmonton
Subdivision Bonnie Doon
City Edmonton
County ALBERTA

Province AB

Postal Code T6C 3K3