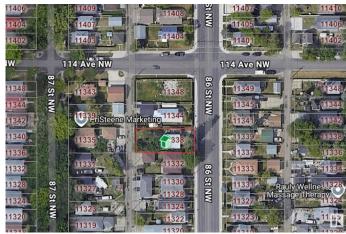

# **Community Information**

Address 11338 86 Street

Area Edmonton

Subdivision Parkdale (Edmonton)

City Edmonton
County ALBERTA

Province AB

Postal Code T5B 3J1