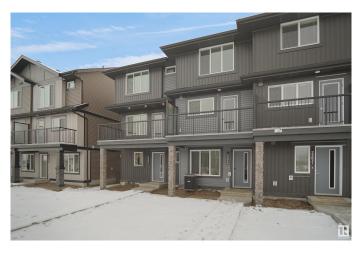

# \$349,998 - 7052 Rosenthal Drive, Edmonton

MLS® #E4420576

#### \$349,998

2 Bedroom, 2.50 Bathroom, 1,101 sqft Single Family on 0.00 Acres

Rosenthal (Edmonton), Edmonton, AB

NO CONDO FEES and AMAZING VALUE! You read that right welcome to this brand new townhouse unit the "Demi" Built by StreetSide Developments and is located in one of Edmonton's newest premier West End communities of Rosenthal. With 1100 square Feet, it comes with front yard landscaping and a single over sized attached garage, this opportunity is perfect for a young family or young couple. Your main floor is complete with upgrade luxury Vinyl Plank flooring throughout the great room and the kitchen. The main entrance/ main floor has a large sized foyer with a 2 piece bathroom. Highlighted in your new kitchen are upgraded cabinets, upgraded counter tops and a tile back splash. The upper level has 2 bedrooms and 2 full bathrooms. \*\*\* Photos are from a previous built home and colors/Finishing's may vary \*\*\* this home will be complete by July / August of 2025 \*\*\*