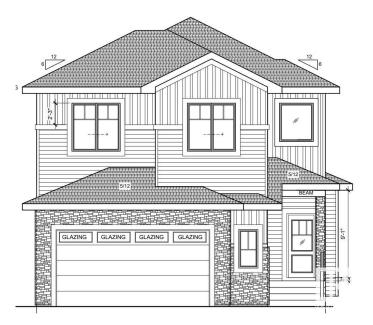

### \$659,900

4 Bedroom, 3.00 Bathroom, 2,164 sqft Single Family on 0.00 Acres

Woodbend, Leduc, AB

This house checks off all the columns & opportunity for job to customize. Detached Home located in a peaceful community while being conveniently close to all amenities. Main floor with Open to above Living area with fireplace & stunning feature wall. Main floor bedroom with closet and full bath. BEAUTIFUL kitchen truly a masterpiece, unique Centre island. Spice Kitchen with lot of cabinets. Dining nook with access to backyard. Oak staircase leads to bonus room. Huge Primary br with 5pc fully custom ensuite & W/I closet. Two more br's with Common bathroom. Laundry on 2nd floor with sink. Side entrance for basement.

Sub-Type Detached Single Family

Style 2 Storey
Status Active

#### **Exterior**

Exterior Wood, Vinyl

Exterior Features Airport Nearby, Schools, Shopping Nearby

Roof Asphalt Shingles

Construction Wood, Vinyl

Foundation Concrete Perimeter