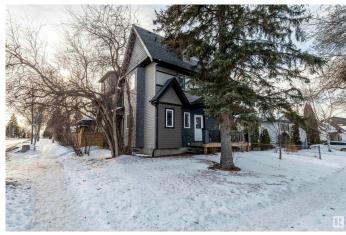

# \$399,000 - 2 7210 96 Street, Edmonton

MLS® #E4419528

### \$399,000

2 Bedroom, 2.50 Bathroom, 1,401 sqft Condo / Townhouse on 0.00 Acres

Ritchie, Edmonton, AB

CHIC 1380 sq 2 bedroom 3 bathroom 2 storey townhouse located in the upscale neighbourhood of Ritchie. This beautiful open concept layout features a modern style 2 tone kitchen with granite counter tops and stainless steel appliances, stunning laminate flooring that flows throughout the main level, large eat in dining room, good sized living room and a 2 piece main floor powder room. Upstairs features 2 big bedrooms, 2 full 4 piece bathrooms and a loft. The large master includes a 4 piece en-suite and a walk in closet. This home is located in the heart of Ritchie close to public transportation and many more great amenities. This home is a must see.