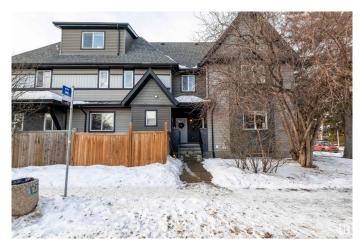

# \$399,000 - 2 7210 96 Street, Edmonton

MLS® #E4419528

### \$399,000

2 Bedroom, 2.50 Bathroom, 1,401 sqft Condo / Townhouse on 0.00 Acres

Ritchie, Edmonton, AB

CHIC 1380 sq 2 bedroom 3 bathroom 2 storey townhouse located in the upscale neighbourhood of Ritchie. This beautiful open concept layout features a modern style 2 tone kitchen with granite counter tops and stainless steel appliances, stunning laminate flooring that flows throughout the main level, large eat in dining room, good sized living room and a 2 piece main floor powder room. Upstairs features 2 big bedrooms, 2 full 4 piece bathrooms and a loft. The large master includes a 4 piece en-suite and a walk in closet. This home is located in the heart of Ritchie close to public transportation and many more great amenities. This home is a must see.