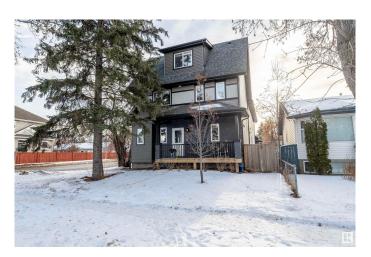

# \$399,000 - 2 7210 96 Street, Edmonton

MLS® #E4419528

### \$399,000

2 Bedroom, 2.50 Bathroom, 1,401 sqft Condo / Townhouse on 0.00 Acres

Ritchie, Edmonton, AB

CHIC 1380 sq 2 bedroom 3 bathroom 2 storey townhouse located in the upscale neighbourhood of Ritchie. This beautiful open concept layout features a modern style 2 tone kitchen with granite counter tops and stainless steel appliances, stunning laminate flooring that flows throughout the main level, large eat in dining room, good sized living room and a 2 piece main floor powder room. Upstairs features 2 big bedrooms, 2 full 4 piece bathrooms and a loft. The large master includes a 4 piece en-suite and a walk in closet. This home is located in the heart of Ritchie close to public transportation and many more great amenities. This home is a must see.