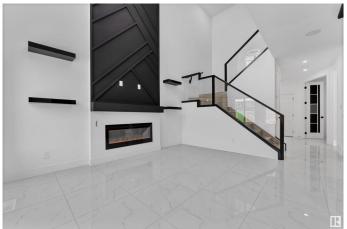

#### \$530.000

3 Bedroom, 2.50 Bathroom, 1,676 sqft Single Family on 0.00 Acres

Starling, Edmonton, AB

Looking for a great home in a quiet community close to nature but still with a quick commute to St.Albert or Edmonton? Then this property in Starling could be just right for you! Starling is a beautiful community in the Big Lake area w/ great walking trails that connect you to nature & water. Brand New Front Double Garage Attached Half Duplex with double attached garage where you can do your own colour selections. Main floor den could be used as bedroom. Spacious Living area with open to above & lot of natural light. Beautiful kitchen with combined Dining area. upper floor primary bedroom with ensuite & closet. 2 additional bedrooms with common bathroom. Close to St Albert or Edmonton amenities and easy access to yellowhead and Anthony Henday!

### Interior

Interior Features ensuite bathroom

Appliances None

Heating Forced Air-1, Natural Gas

Stories 2

Has Basement Yes

Basement Full, Unfinished