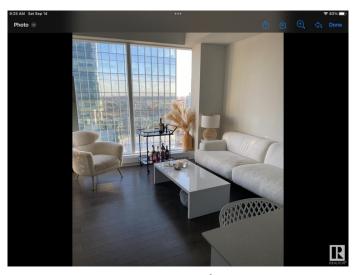

#### \$339,900

1 Bedroom, 1.00 Bathroom, 515 sqft Condo / Townhouse on 0.00 Acres

Downtown (Edmonton), Edmonton, AB

One of the nicest layouts with WIDER Living Room Space One titled underground Parking Stall. Enjoy a condo lifestyle with all the first class amenities above the J.W. MARRIOT HOTEL. Enjoy unlimited access to ARCHETYPE Body by Bennet GYM, Indoor swimming pool, Hot Tub, Steam room and Yoga, Spin and boxing classes. Amenities like BILLIARDS Lounge, PET WALK AREA, OUT DOOR PATIO AND BBQ ,ROOFTOP DECK, CONFERENCE ROOM. 24/7 CONCIERGE SERVICE. PEDWAY system direct access to LRT ,Grocery Market ,restaurants and more. The LEGENDS PRIVATE RESIDENCE IN THE ICE DISTRICT a great place to call home.