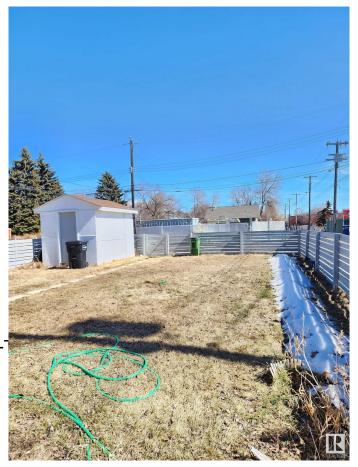

Amenities On Street Parking

Parking See Remarks

Interior

Appliances Storage Shed, Dryer-

Washers-Two

Heating Forced Air-1, Natural Gas

Stories 1

Has Basement Yes

Basement Full, Partially Finished

**Exterior** 

Exterior Wood, Stucco

Exterior Features Back Lane, Fenced, Lanc

**Shopping Nearby** 

Roof Asphalt Shingles

Construction Wood, Stucco

Foundation Concrete Perimeter