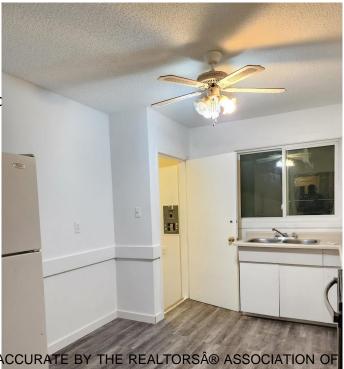

## \$489,999

4 Bedroom, 2.00 Bathroom, 1,480 sqft Single Family on 0.00 Acres

Beacon Heights, Edmonton, AB

Charming Side-by-Side Bungalow-Style Duplex, situated on a 3 legal lots with a total of 4 bedrooms on both sides! Designed with functional layouts and featuring a separate back entrance to the basement. One side currently rented by a long-term tenant. Priced for a quick sale, this property offers an unbeatable locationâ€"conveniently close to public transportation,health center, shopping, and schools. Don't miss out on this fantastic investment opportunity!

Basement Full, Partially Finished

**Exterior** 

Exterior Wood, Stucco

Exterior Features Back Lane, Fenced, Lanc

**Shopping Nearby** 

Roof Asphalt Shingles

Construction Wood, Stucco

Foundation Concrete Perimeter