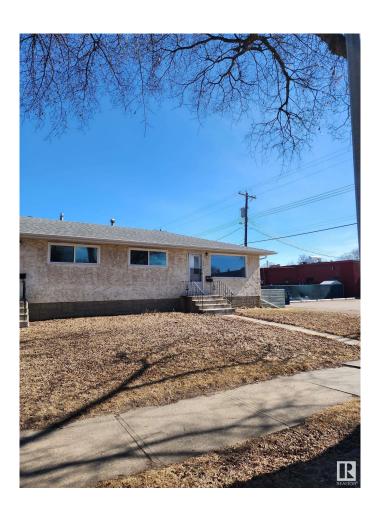

## \$489,999 - 11809/11811 40 Street, Edmonton

MLS® #E4415727

## \$489,999

4 Bedroom, 2.00 Bathroom, 1,480 sqft Single Family on 0.00 Acres

Beacon Heights, Edmonton, AB

Charming Side-by-Side Bungalow-Style Duplex, situated on a 3 legal lots with a total of 4 bedrooms on both sides! Designed with functional layouts and featuring a separate back entrance to the basement. One side currently rented by a long-term tenant. Priced for a quick sale, this property offers an unbeatable locationâ€"conveniently close to public transportation,health center, shopping, and schools. Don't miss out on this fantastic investment opportunity!

MLS® # E4415727 Price \$489,999

Bedrooms 4

Bathrooms 2.00

Full Baths 2

Square Footage 1,480 Acres 0.00

Year Built 1960

Type Single Family

Sub-Type Duplex Side By Side

Style Bungalow

Status Active

Basement Full, Partially Finished

**Exterior** 

Exterior Wood, Stucco

Exterior Features Back Lane, Fenced, Lanc

**Shopping Nearby** 

Roof Asphalt Shingles

Construction Wood, Stucco

Foundation Concrete Perimeter