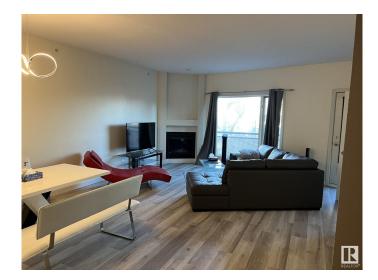

## \$268,000

2 Bedroom, 2.00 Bathroom, 1,055 sqft Condo / Townhouse on 0.00 Acres

WîhkwÃantôwin, Edmonton, AB

Metropol executive penthouse, 2 bedrooms, 2 baths, 1055 sqft., 9 foot ceilings, open island kitchen with white cupboards. Tile and laminate throughout except in the master bedroom has carpet, ceiling to floor windows. French doors open off living room to second bedroom which is set up as a den.Gas fireplace in living room, gas BBQ outlet on balcony. Upscale condominium in excellent condition.Quiet building, underground parking with storage in front.Close to shopping,the art district, walk and bike trails. Bus and LRT to downtown and U of A.