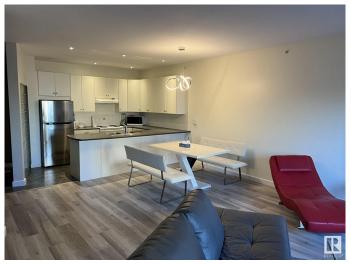

## \$268,000

2 Bedroom, 2.00 Bathroom, 1,055 sqft Condo / Townhouse on 0.00 Acres

WîhkwÃantôwin, Edmonton, AB

Metropol executive penthouse, 2 bedrooms, 2 baths, 1055 sqft., 9 foot ceilings, open island kitchen with white cupboards. Tile and laminate throughout except in the master bedroom has carpet, ceiling to floor windows. French doors open off living room to second bedroom which is set up as a den.Gas fireplace in living room, gas BBQ outlet on balcony. Upscale condominium in excellent condition.Quiet building, underground parking with storage in front.Close to shopping,the art district, walk and bike trails. Bus and LRT to downtown and U of A.