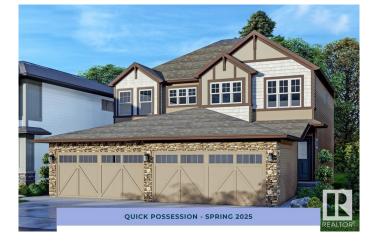

#### \$499,900

3 Bedroom, 2.50 Bathroom, 1,462 sqft Single Family on 0.00 Acres

Edgemont (Edmonton), Edmonton, AB

Meet the Emerson, a functional and fashionable duplex home with an attached single-car garage. Entering into the house, you'll find your level 1 kitchen complete with a walk-in pantry and additional storage. This area is the ideal space for bringing families and friends together to share a meal and make new memories. The second floor features three bedrooms, two bathrooms, as well as your second-floor laundry and two linen closets. The basement is roughed in for a 1 bedroom suite with an exterior side entrance.

Built in 2024

# **Essential Information**

| MLS® #         | E4412375      |
|----------------|---------------|
| Price          | \$499,900     |
| Bedrooms       | 3             |
| Bathrooms      | 2.50          |
| Full Baths     | 2             |
| Half Baths     | 1             |
| Square Footage | 1,462         |
| Acres          | 0.00          |
| Year Built     | 2024          |
| Туре           | Single Family |
| Sub-Type       | Half Duplex   |
| Style          | 2 Storey      |
| Status         | Active        |
|                |               |

# Exterior

| Exterior          | Wood, Vinyl                  |
|-------------------|------------------------------|
| Exterior Features | Flat Site, Playground Nearby |
| Roof              | Asphalt Shingles             |
| Construction      | Wood, Vinyl                  |
| Foundation        | Concrete Perimeter           |