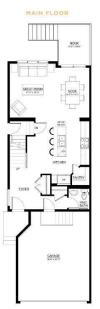

#### \$499,900

3 Bedroom, 2.50 Bathroom, 1,462 sqft Single Family on 0.00 Acres

Edgemont (Edmonton), Edmonton, AB

Meet the Emerson, a functional and fashionable duplex home with an attached single-car garage. Entering into the house, you'll find your level 1 kitchen complete with a walk-in pantry and additional storage. This area is the ideal space for bringing families and friends together to share a meal and make new memories. The second floor features three bedrooms, two bathrooms, as well as your second-floor laundry and two linen closets. The basement is roughed in for a 1 bedroom suite with an exterior side entrance.

SECOND FLOOR

| MASTER BEDROOM | 70                   |
|----------------|----------------------|
| F I            |                      |
|                | ( )                  |
| • A            | WAG.                 |
| N DN           |                      |
| -              |                      |
|                | UNDRY St.            |
|                | 7                    |
| V V            | $\sim$               |
|                |                      |
| BEDROOM3       | BEDROOM 2<br>TOTATIS |
|                |                      |