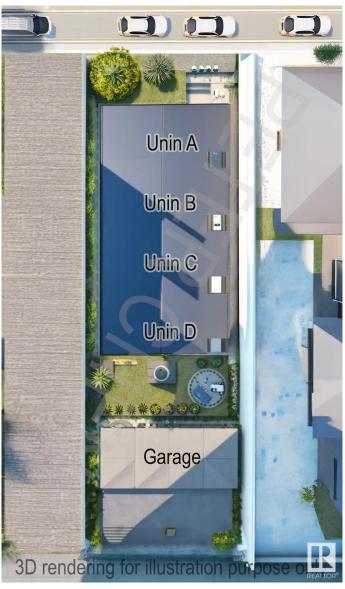

#### \$1,990,000

4 Bedroom, 3.50 Bathroom, 1,202 sqft Single Family on 0.00 Acres

High Park (Edmonton), Edmonton, AB

4Plex with 4 legal basements for sale!! Investor's favor floorplans: 4 upstairs units and 4 legal basement suites. This property is suitable for the CMHC Financing. The Upstairs unit each has kitchen, living room, laundry, 3 bedrooms, and 2.5 baths. The basement Unit each has kitchen, living room, One bedroom and 1 full bath, with SEPARATE SIDE ENTRANCES and also includes 4 detached single car garages. Fully finished and equipped with all SS appliances and landscaping. Near Downtown, West Edmonton Mall & Schools, shopping &public transportation all within walking distance. Features: 9' ceilings all 3 levels, Vinyl floor throughout, quartz countertops throughout. Currently at Foundation stage. Currently at drywall stage and Possession date is estimated to be Summer 2025. Builder can assist CMHC and proforma available.