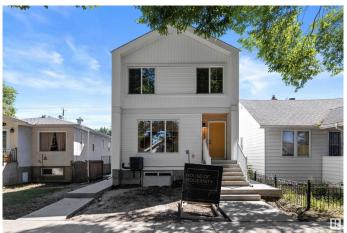

#### \$950,000

4 Bedroom, 3.50 Bathroom, 1,044 sqft Single Family on 0.00 Acres

Alberta Avenue, Edmonton, AB

ENTIRE BUILDING, 2 DUPLEX WITH 2 BASEMENT SUITES. 4 LEGAL UNITS TOTAL with main floor and basement suite. Built by House Of Modernity, Whole building for sale, this Front and back duplex built by one of Edmonton's elite infill builders. a total of 2 legal units. Above grade each features 3 bed & 2.5 bath. Basement is a 1 bed 1 bath Legal Suite. Single Detached Garage included. Walking distance to all the amenities, public transit, parks, swimming. Minutes to downtown including Grant Macewan and NAIT. Excellent ROI on these buildings. Current Rental income for this duplex is \$6800 Not including Utilities based on current market rate and is forecasted to go higher. Expected Completion JUNE 2024. 6.2% cap rate. Photos of exterior and interior are of comparable property and layout.

## Interior

**Interior Features** ensuite bathroom **Appliances** Garage Opener

Heating Forced Air-1, Natural Gas

**Stories** 2 Has Suite Yes Has Basement Yes

Full, Finished Basement