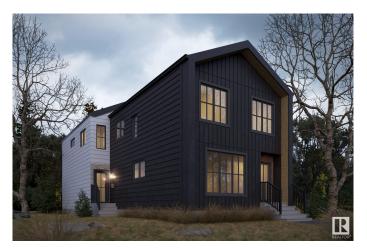

#### \$950,000

4 Bedroom, 3.50 Bathroom, 1,044 sqft Single Family on 0.00 Acres

Alberta Avenue, Edmonton, AB

ENTIRE BUILDING, 2 DUPLEX WITH 2 BASEMENT SUITES. 4 LEGAL UNITS TOTAL with main floor and basement suite. Built by House Of Modernity, Whole building for sale, this Front and back duplex built by one of Edmonton's elite infill builders. a total of 2 legal units. Above grade each features 3 bed & 2.5 bath. Basement is a 1 bed 1 bath Legal Suite. Single Detached Garage included. Walking distance to all the amenities, public transit, parks, swimming. Minutes to downtown including Grant Macewan and NAIT. Excellent ROI on these buildings. Current Rental income for this duplex is \$6800 Not including Utilities based on current market rate and is forecasted to go higher. Expected Completion JUNE 2024. 6.2% cap rate. Photos of exterior and interior are of comparable property and layout.

### **Exterior**

Wood, Vinyl Exterior

Exterior Features **Back Lane** 

Roof **Asphalt Shingles** 

Wood, Vinyl Construction

Foundation Concrete Perimeter