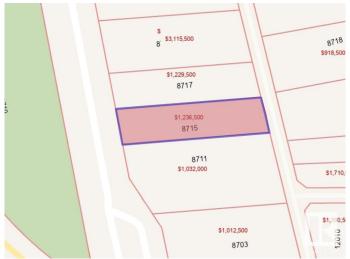

## \$950.000

0 Bedroom, 0.00 Bathroom, Single Family on 0.00 Acres

Windsor Park (Edmonton), Edmonton, AB

47'x190' VACANT LOT. Flat, development ready site. No ASBESTOS, no demolition, just submit your plans to the city and BUILD. Listed for \$235,000 LESS than the City of Edmonton tax assessment and \$110,000 LESS than the Honestdoor's estimated market value. With the potential for breathtaking views, located on one of Edmonton's most iconic drives.. this one is a no brainer. The large 47' frontage allows for a full sized house and the 190 foot backyard offers tons of potential with room for a green space, huge back patio, plus a triple car garage and even an over the garage suite, all with room to spare on this massive 835 Sq M lot. DO NOT MISS THIS ONE!

# **Community Information**

Address 8715 Saskatchewan Drive

Area Edmonton

Subdivision Windsor Park (Edmonton)

City Edmonton
County ALBERTA

Province AB

Postal Code T6G 2A9