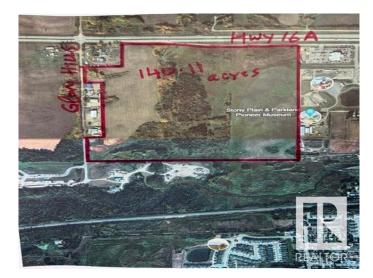

# \$4,903,850 - Hwy 16a Glory Hills Road, Stony Plain

MLS® #E4388576

#### \$4,903,850

0 Bedroom, 0.00 Bathroom, Single Family on 140.11 Acres

None, Stony Plain, AB

Excellent piece of land 140.11 acres, located on the Hwy 16A & Glory Hills Road in the Stony Plain. These lands are ready for immediate development. The structure plan of these lands has already been approved-called PARKLAND GATEWAY AREA STRUCTURE PLAN and the zonings proposed in ASP are commercial, business, and residential( single family, multifamily). Town of Stony Plain sanitary trunk line runs through this property and water line is in close proximity to the east boundary of the property. This almost right way developable property is located in Town of Stony Plain, has optimum Highway exposure with close to 12,000 vehicles/day west of Hwy 779(in Stony Plain) while east of hwy 779 on Hwy 16A is about 23,400 vehicles/day. Stony Plain has favorable tax rates and is growing community with a trading area of about 130,000 people. This property has direct access to Downtown Stony Plain via 50th street from Hwy 16A. Nearby amenities include Stony Plain Chrysler, Stony Plain Heritage Park and Pavilion.