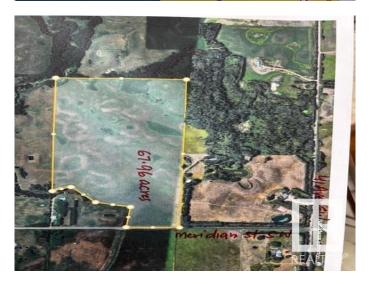

### \$2,582,480

0 Bedroom, 0.00 Bathroom, Single Family on 67.96 Acres

Edmonton South East, Edmonton, AB

67.96 acres, more or less. Located on 4510 Meridian Street SW, just South of 41 Ave SW, in City of Edmonton. Excellent investment property, rolling layout lands, great for future developments. These lands are scheduled to be developed residential in future. At present it is agricultural lands. According to City of Edmonton is new district planning plan. This area where this property is located is shown as FUTURE GROWTH AREA within City of Edmonton. These lands ready for your dream acreage home at a high grounds within these lands.

## **Amenities**

Is Waterfront Yes

### **Exterior**

Exterior Features Creek, See Remarks