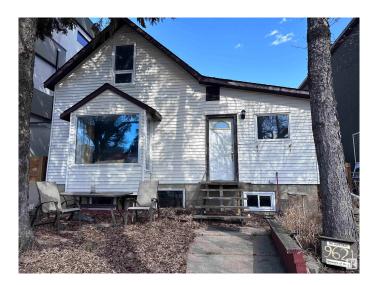

## \$499,900

4 Bedroom, 3.00 Bathroom, 1,260 sqft Single Family on 0.00 Acres

Rossdale, Edmonton, AB

Infill lot in the desirable neighborhood of Rossdale with view of Legislature Building. Could be renovated to maintain a livable home. Has Jacuzzi and Sauna. Available for quick possession. Zoned for infills, and can accommodate a duplex or front to back 4-plex.

Built in 1910

#### **Exterior**

Exterior Wood, Vinyl

Exterior Features Back Lane, Environmental Reserve, Fenced, Flat Site, Level Land,

Paved Lane, Playground Nearby, Private Setting, Schools, Shopping

Nearby, Ski Hill Nearby

Roof Asphalt Shingles

Construction Wood, Vinyl

Foundation Concrete Perimeter